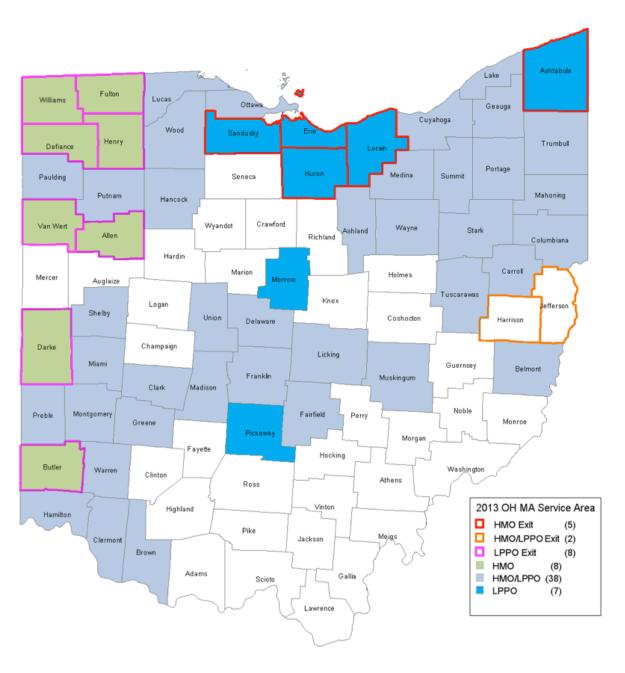

## **Background - OHIO**

- Anthem serves approximately 190,000 Medicare Advantage (MA) members in 88 Ohio counties.\*
- On or before Oct. 1, 2012, approximately 12,000 of these members will receive notice that their plans are not being renewed effective Jan. 1, 2013.\*
- Impacted counties include the following: Allen, Ashtabula, Butler, Darke, Defiance, Erie, Franklin, Fulton, Hamilton, Harrison, Henry, Huron, Jefferson, Licking, Lorain, Lucas, Mahoning, Medina, Ottawa, Paulding, Portage, Putnam, Sandusky, Shelby, Tuscarawas, Union, Van Wert, Warren, Wayne and Williams.
- Anthem is introducing a new plan in five counties where it is non-renewing or reducing service area. They are as follows: Erie, Huron, Lorain, Ottawa and Union.
- All areas will continue to have access to a new or existing Anthem MA plan, including the Ohio RPPO from border to border.
- It's important to note that members may have a different network of providers and/or different benefit structure when switching from previous plans.
- Additionally, 14,500 HMO members in the Anthem Senior Advantage Value plan will be consolidated into the Anthem Senior Advantage Basic plan. These members do NOT have to make a new purchase decision as they will be automatically enrolled into the Anthem Senior Advantage Basic plan.

|       | Non Renewals of a plan where another MA Product is available |         |                                                                                             |                |  |  |  |  |
|-------|--------------------------------------------------------------|---------|---------------------------------------------------------------------------------------------|----------------|--|--|--|--|
| State | Counties Impacted                                            | Product | CMS Contract                                                                                | Type of Action |  |  |  |  |
| ОН    | Harrison, Jefferson                                          | НМО     | H3655-031<br>(Anthem Senior<br>Advantage Value)<br>(Consolidated with<br>plan 013 for 2013) | Non-Renewal    |  |  |  |  |

|       | Service Area Reduction in counties where another MA Product is available                                                                                                                                                         |         |                                                                                                   |                        |  |  |  |  |  |
|-------|----------------------------------------------------------------------------------------------------------------------------------------------------------------------------------------------------------------------------------|---------|---------------------------------------------------------------------------------------------------|------------------------|--|--|--|--|--|
| State | Counties Impacted                                                                                                                                                                                                                | Product | CMS Contract                                                                                      | Type of Action         |  |  |  |  |  |
| ОН    | Allen, Butler, Darke, Defiance, Erie, Fulton, Hamilton, Harrison, Henry, Huron, Jefferson, Lorain, Ottawa, Union, Van Wert, Williams                                                                                             | LPPO    | H5529-001<br>(Anthem Medicare<br>Preferred Standard)                                              | Service Area Reduction |  |  |  |  |  |
| ОН    | Allen, Ashtabula, Butler, Darke, Defiance, Erie, Franklin, Fulton, Harrison, Henry, Huron, Jefferson, Licking, Lucas, Mahoning, Medina, Ottawa, Paulding, Portage, Putnam, Shelby, Tuscarawas, Van Wert, Warren, Wayne, Williams | LPPO    | H5529-004<br>(Anthem Medicare<br>Preferred Select)                                                | Service Area Reduction |  |  |  |  |  |
| ОН    | Ashtabula, Erie, Harrison, Huron, Jefferson, Lorain, Sandusky                                                                                                                                                                    | НМО     | H3655-013<br>(Anthem Senior<br>Advantage Basic)<br>H3655-030<br>(Anthem Senior<br>Advantage Plus) | Service Area Reduction |  |  |  |  |  |